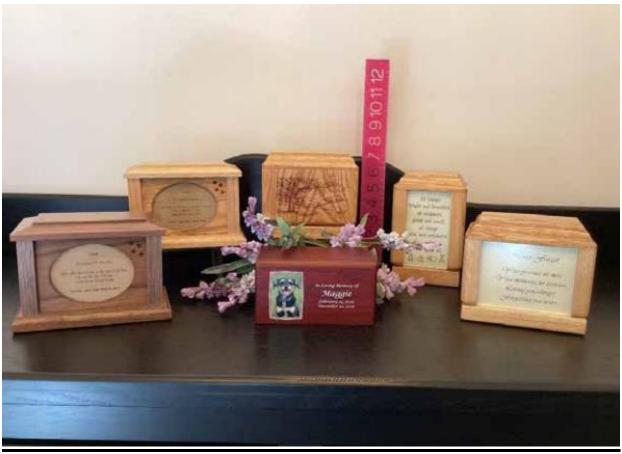

## **Wood Urns**

From left to right:
\*Notates urn may be engraved, call for pricing.

| CW Photo Urn* shown in walnut                                  | \$ 115.00 to \$ 160.00 |
|----------------------------------------------------------------|------------------------|
| CW Photo Urn* shown in oak                                     |                        |
| (Available in oak, maple, walnut and cherry as well as various |                        |
| Frame styles, with sizes for pest up to 120 lbs.)              |                        |
| Tree and Stream Small Oak Urn                                  | \$ 105.00              |
| MDF Urn* includes photo & engraving                            | \$ 110.00 to \$ 160.00 |
| (Shown in cherry finish also available in natural finish       |                        |
| And solid bamboo, with sizes for pets up to 125 lbs.)          |                        |
| S M Vertical Oak Photo Urn*                                    | \$ 85.00 to \$ 120.00  |
| (Available in various color finishes)                          |                        |
| S M Horizontal Oak Photo Urn*                                  | \$ 85.00 to \$ 120.00  |
| (Available in sizes for pets up to 140 lbs.)                   |                        |