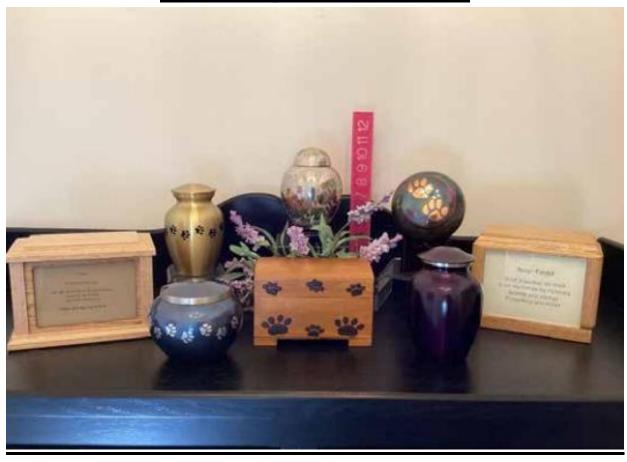

## Urns for pets 25 - 60 lbs.

From left to right:

## \*Notates urn may be engraved, call for pricing.

| CW Photo Urn shown in oak                   | \$ 135.00    |
|---------------------------------------------|--------------|
| Classic Paw Urn* shown in brass             | \$ 105.00    |
| (Available in various color finishes)       |              |
| Odyssey Paw Urn* shown in moonlight blue    | \$ 95.00     |
| (Available in other color finishes)         |              |
| Paw Print Wooden Box                        | \$ 45.00     |
| Lotus Heart Urn\$ 98.00                     |              |
| Odyssey Paw Urn* shown in copper raku       | \$ 95.00     |
| Classic Paw Urn* shown in violet            | Discontinued |
| (Available in various color finishes)       |              |
| SM Horizontal Photo Oak Urn* shown in brass | \$ 100.00    |