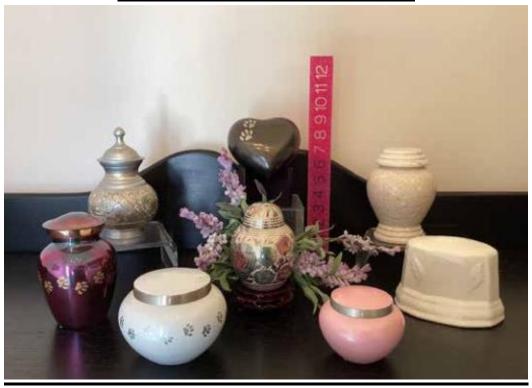

This shows just a few of the urns that are available. Please call us at 533-1685 for more information or to make an appointment to see our entire collection of urns.

## Urns for Pets up to 25 lbs.

From left to right:

## \*Notates urn may be engraved, call for pricing.

| Classic Paw Urn* shown in copper raku | \$ 94.00             |
|---------------------------------------|----------------------|
| (Available in various color finishes) |                      |
| Far East Urn shown in silver          | \$ 84.00             |
| (Available in black)                  |                      |
| Odyssey Paw Urn* shown in pearl       | \$ 90.00             |
| (Available in various color finishes) |                      |
| Lotus Heart Urn                       | \$ 80.00             |
| Arielle Heart Urn* shown in slate     | \$ 130.00            |
| (Available in various color finishes) |                      |
| Odyssey Urn* shown in pink            | \$ 61.00             |
| (Available in pewter)                 |                      |
| Marble Urn* shown in botticino        | \$ 90.00             |
| (Available in other marbles)          |                      |
| Regency Ceramic Urn shown in white    | \$ 50.00             |
|                                       | (Available in black) |